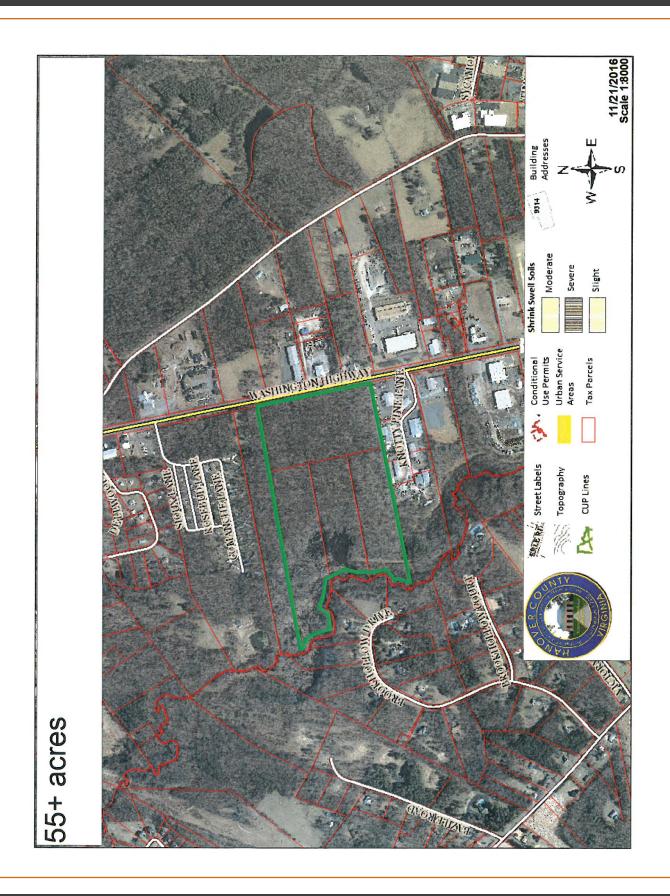

## **Features**

- > 55.7± acre lot for sale (approximately 39 usable acres)
- > Zoned B-3 (general business district)
- Located off of U.S. Route 1 (Washington Highway), near intersection of Lewistown Road
- > Price/Acre: \$125,000