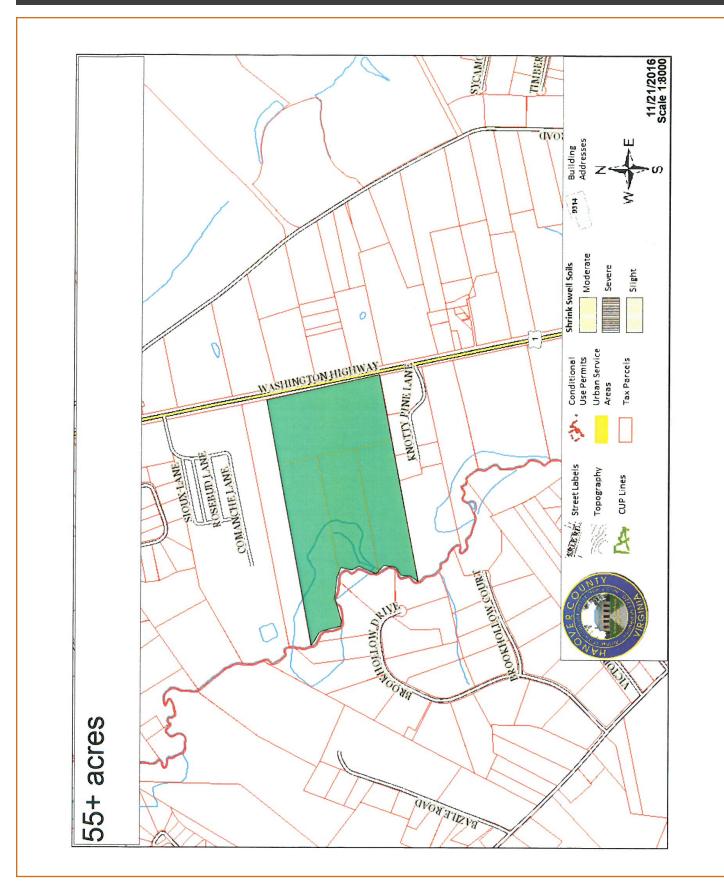

## **Features**

- > 55.7± acre lot for sale (approximately 39 usable acres)
- > Zoned B-3 (general business district)
- Located off of U.S. Route 1 (Washington Highway), near intersection of Lewistown Road
- > Price/Acre: \$125,000