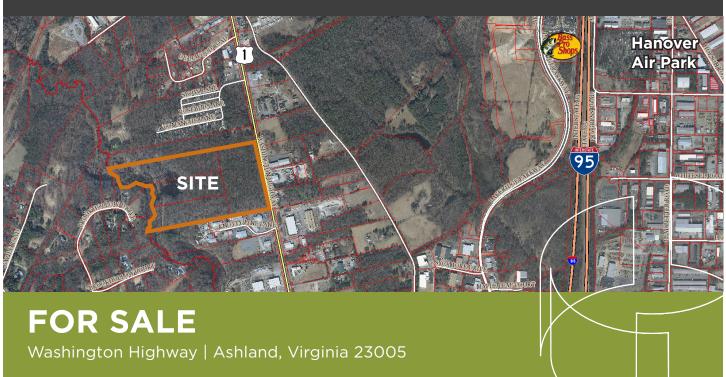

## **Features**

- > 55.7± acre lot for sale (approximately 39 usable acres)
- > Zoned B-3 (general business district)
- Located off of U.S. Route 1 (Washington Highway), near intersection of Lewistown Road
- > Price/Acre: \$125,000