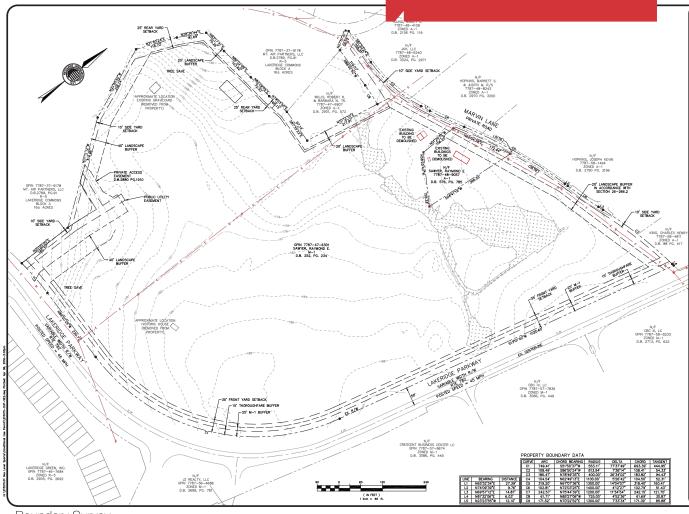

For more information: Chris Hopper

+1 804 997 9232 chrishopper@naidominion.com

Cam Maxey

+1 804 380 7254 cammaxey@naidominion.com

3901 Westerre Parkway, Suite 240 Richmond, Virginia +1 804 346 5000

naidominion.com



# For Sale 26.92 Acres

## 10383 Lakeridge Parkway

Ashland, Virginia 23005

## **Property Features**

- 26.92 Acre industrial property on Lakeridge Parkway in Ashland, VA
- Zoned M-1
- Easy access to I-95 and Route 1 between Lewistown Road and Sliding Hill Road interchanges
- Proposed high bay industrial or flex office/ warehouse use
- Ideally situated in the heart of the East Coast economic corridor, midway between Maine and Florida
- Over 45% of the U.S. Population is within a day's drive
- For Sale: \$125,000 per usable acre



Boundary Survey



## High Bay Warehouse Layout





## Flex Office/Warehouse Layout







ABOVE LEFT The property is conveniently located off of I-95 and Route 1 between the Sliding Hill and Lewistown Road interchanges | ABOVE RIGHT Excellent Mid-Atlantic location with access to nearby markets, I-95, I-64 and I-295, the Port of Virginia, and the Richmond Marine Terminal barge service.

#### For more information:

## Chris Hopper

+1 804 997 9232 chrishopper@naidominion.com

## Cam Maxey

+1 804 380 7254 cammaxey@naidominion.com



NO WARRANTY OR REPRESENTATION, EXPRESS OR IMPLIED, IS MADE AS TO THE ACCURACY OF THE INFORMATION CONTAINED HEREIN, AND THE SAME IS SUBMITTED SUBJECT TO ERRORS, OMISSIONS, CHANGE OF PRICE, RENTAL OR OTHER CONDITIONS, PRIOR SALE, LEASE OR FINANCING, OR WITHDRAW