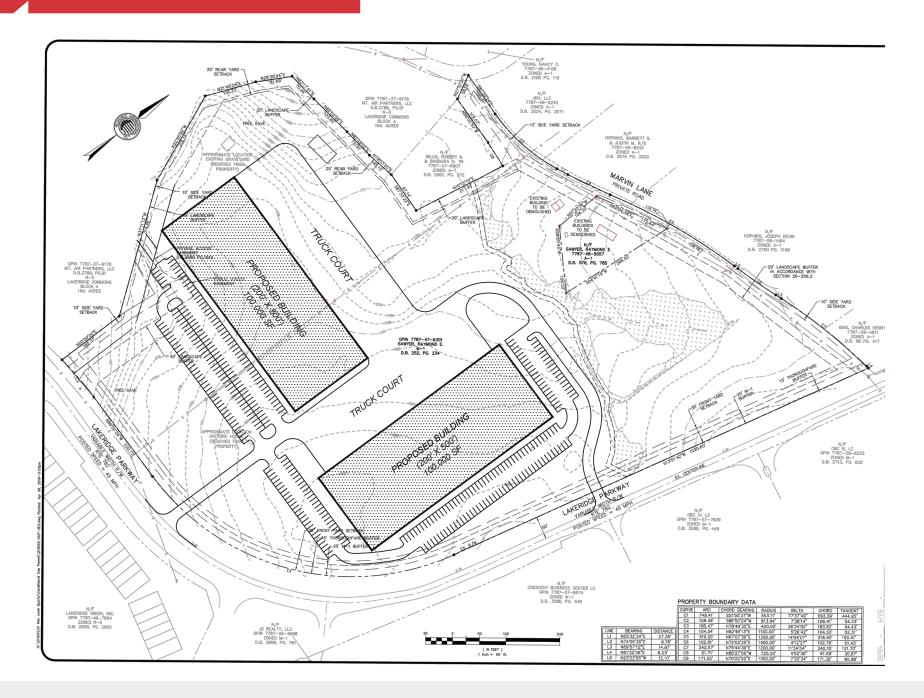

information: Chris Hopper

+1 804 997 9232 chrishopper@naidominion.com

Cam Maxey

+1 804 380 7254 cammaxey@naidominion.com

3901 Westerre Parkway, Suite 240 Richmond, Virginia +1 804 346 5000

naidominion.com



# For Sale 26.92 Acres

## 10383 Lakeridge Parkway

Ashland, Virginia 23005

## **Property Features**

- 26.92 Acre industrial property on Lakeridge Parkway in Ashland, VA
- Zoned M-1
- Easy access to I-95 and Route 1 between Lewistown Road and Sliding Hill Road interchanges
- Proposed high bay industrial or flex office/ warehouse use
- Ideally situated in the heart of the East Coast economic corridor, midway between Maine and Florida
- Over 45% of the U.S. Population is within a day's drive
- For Sale: \$125,000 per usable acre



Boundary Survey



## High Bay Warehouse Layout





## Flex Office/Warehouse Layout







ABOVE LEFT The property is conveniently located off of I-95 and Route 1 between the Sliding Hill and Lewistown Road interchanges | ABOVE RIGHT Excellent Mid-Atlantic location with access to nearby markets, I-95, I-64 and I-295, the Port of Virginia, and the Richmond Marine Terminal barge service.

#### For more information:

## Chris Hopper

+1 804 997 9232 chrishopper@naidominion.com

## Cam Maxey

+1 804 380 7254 cammaxey@naidominion.com



NO WARRANTY OR REPRESENTATION, EXPRESS OR IMPLIED, IS MADE AS TO THE ACCURACY OF THE INFORMATION CONTAINED HEREIN, AND THE SAME IS SUBMITTED SUBJECT TO ERRORS, OMISSIONS, CHANGE OF PRICE, RENTAL OR OTHER CONDITIONS, PRIOR SALE, LEASE OR FINANCING, OR WITHDRAWAL WITHOUT NOTICE, AND OF ANY SPECIAL LISTING CONDI