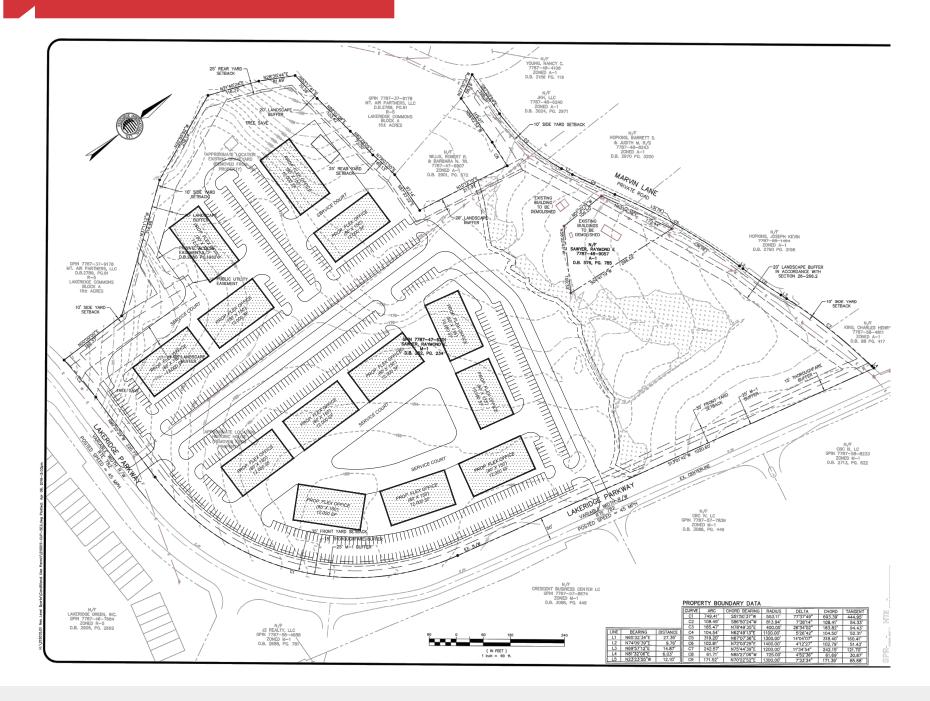

## Flex Office/Warehouse Layout

ABOVE LEFT The property is conveniently located off of I-95 and Route 1 between the Sliding Hill and Lewistown Road interchanges | ABOVE RIGHT Excellent Mid-Atlantic location with access to nearby markets, I-95, I-64 and I-295, the Port of Virginia, and the Richmond Marine Terminal barge service.