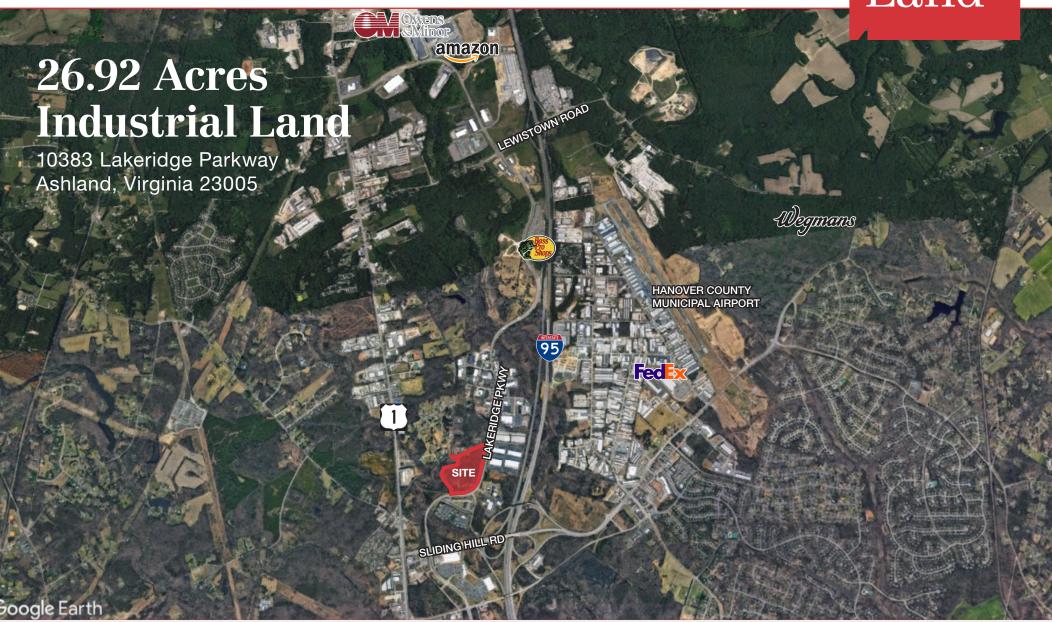

## 10383 Lakeridge Parkway

Ashland, Virginia 23005

## **Property Features**

- 26.92 Acre industrial property on Lakeridge Parkway in Ashland, VA
- Zoned M-1
- Easy access to I-95 and Route 1 between Lewistown Road and Sliding Hill Road interchanges
- Proposed high bay industrial or flex office/ warehouse use
- Ideally situated in the heart of the East Coast economic corridor, midway between Maine and Florida
- Over 45% of the U.S. Population is within a day's drive
- For Sale: \$125,000 per usable acre

## Flex Office/Warehouse Layout

ABOVE LEFT The property is conveniently located off of I-95 and Route 1 between the Sliding Hill and Lewistown Road interchanges | ABOVE RIGHT Excellent Mid-Atlantic location with access to nearby markets, I-95, I-64 and I-295, the Port of Virginia, and the Richmond Marine Terminal barge service.