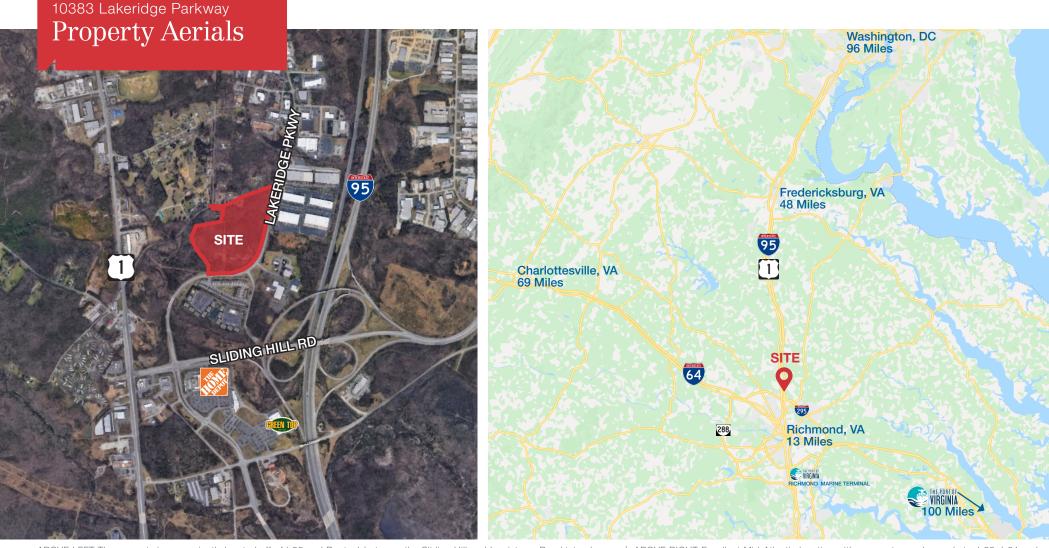

## Flex Office/Warehouse Layout

ABOVE LEFT The property is conveniently located off of I-95 and Route 1 between the Sliding Hill and Lewistown Road interchanges | ABOVE RIGHT Excellent Mid-Atlantic location with access to nearby markets, I-95, I-64 and I-295, the Port of Virginia, and the Richmond Marine Terminal barge service.