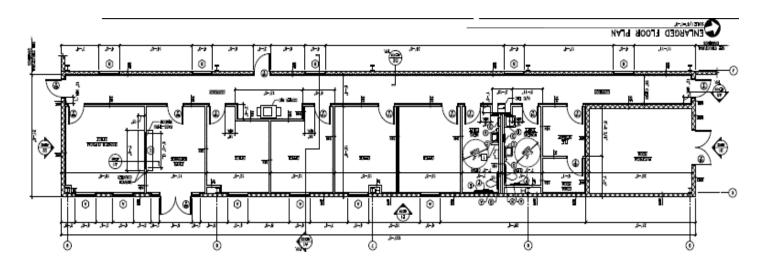

## Industrial warehouse opportunity available

- 2.1 miles to Lewistown exit on I-95
- 49,853 s.f. including 2,583 s.f. of office
- 6+ acres of which 5+ are paved and fenced
- Constructed in 2008
- Zoned M-1
- 4 oversized drive-in doors
- 32' 38' clear
- Heavy power
- Asking rate \$23,200/mo NNN

For more information, contact:

**Jimmy Appich** +1 804 200 6420

**Danny Holly** +1 804 200 6417 jimmy.appich@am.jll.com danny.holly@am.jll.com



## Office floor plan - 2,583 s.f.



## Warehouse floor plan - 47,270 s.f.









Harley-Davidson



For more information, contact:

Jimmy Appich +1 804 200 6420 jimmy.appich@am.jll.com Danny Holly +1 804 200 6417 danny.holly@am.jll.com