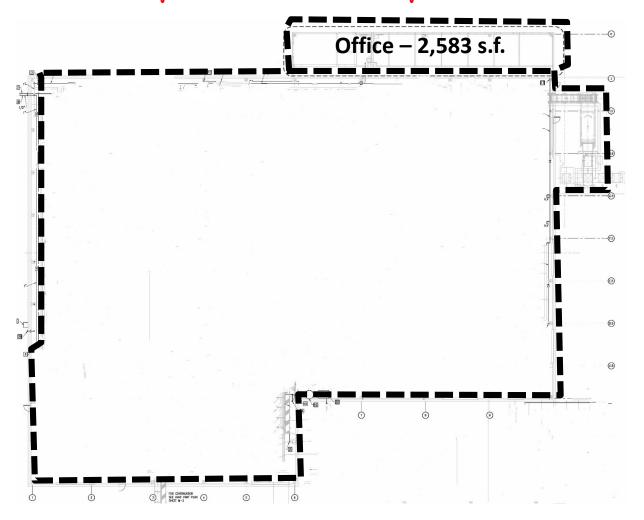

## Industrial warehouse opportunity available

- 2.1 miles to Lewistown exit on I-95
- 49,853 s.f. including 2,583 s.f. of office
- 6+ acres of which 5+ are paved and fenced
- Constructed in 2008
- Zoned M-1
- 4 oversized drive-in doors
- 32' 38' clear
- Heavy power
- Asking rate \$23,200/mo NNN

For more information, contact:

**Jimmy Appich** +1 804 200 6420

**Danny Holly** +1 804 200 6417 jimmy.appich@am.jll.com danny.holly@am.jll.com



## Office floor plan - 2,583 s.f.



## Warehouse floor plan - 47,270 s.f.









Harley-Davidson



For more information, contact:

Jimmy Appich +1 804 200 6420 jimmy.appich@am.jll.com Danny Holly +1 804 200 6417 danny.holly@am.jll.com