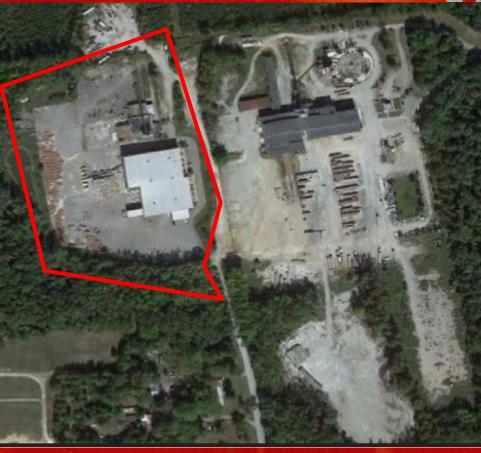

## Industrial warehouse opportunity available

- 2.1 miles to Lewistown exit on I-95
- 49,853 s.f. including 2,583 s.f. of office
- 6+ acres of which 5+ are paved and fenced
- Constructed in 2008
- Zoned M-1
- 4 oversized drive-in doors
- 32' 38' clear
- Heavy power
- Asking rate \$23,200/mo NNN