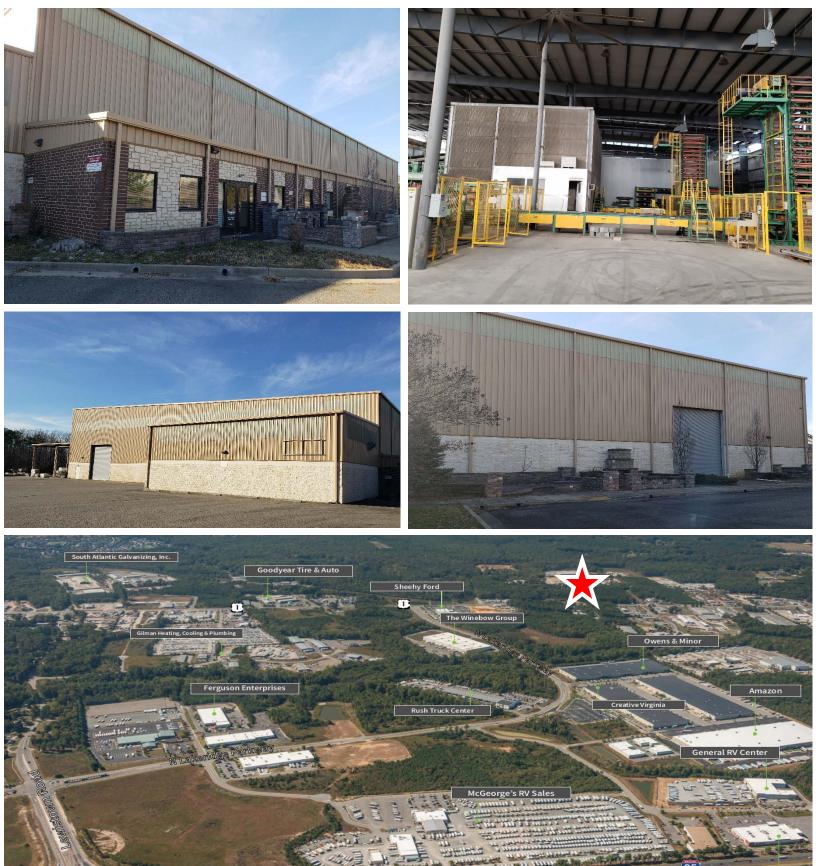

## Industrial warehouse opportunity available

- 2.1 miles to Lewistown exit on I-95
- 49,853 s.f. including 2,583 s.f. of office
- 6+ acres of which 5+ are paved and fenced
- Constructed in 2008
- Zoned M-1
- 4 oversized drive-in doors
- 32' 38' clear
- Heavy power
- Asking rate \$23,200/mo NNN