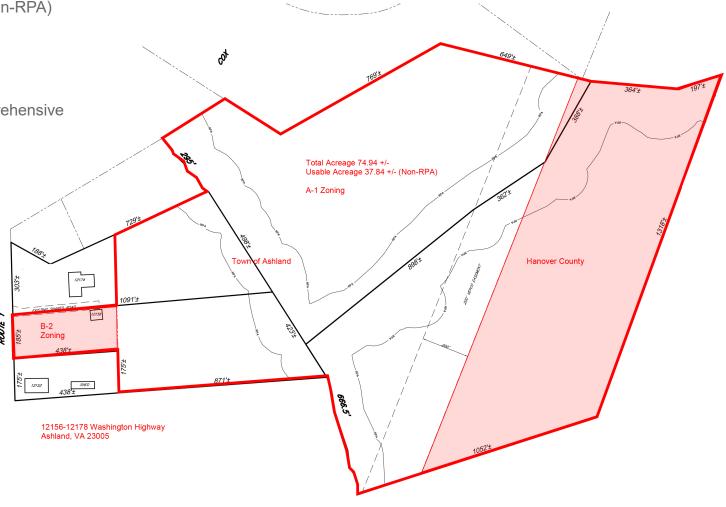

# SITE PLAN

#### **FEATURES**

• 74.94± Total Acreage

• Usable Acreage 37.84± (Non-RPA)

#### **ZONING**

A-1 currently, Hanover Comprehensive Plan Use Industrial