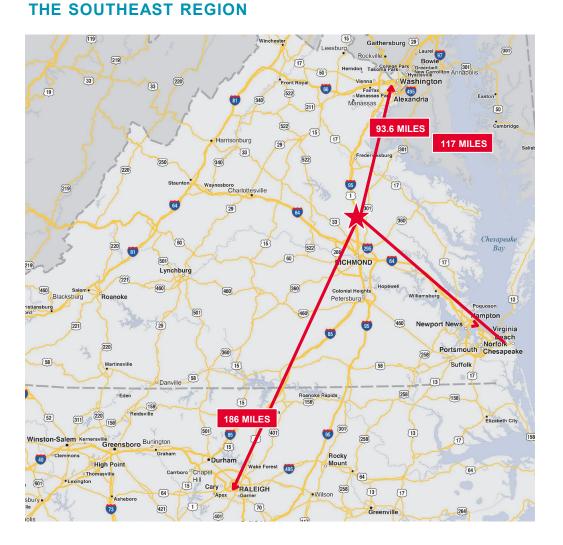

## **LOCATION MAPS**

## STRATEGICALLY LOCATED IN

#### INDUSTRIAL FOR SALE

**12152-12174 Washington Hwy.** 

Ashland, Virginia 23005

## **DRIVING DISTANCES:**

119 MILES TO WASHINGTON DC 111 MILES TO VIRGINIA BEACH, VA 162 MILES TO RALEIGH, NC

Thalhimer Center 11100 W. Broad Street Glen Allen, VA 23060 www.thalhimer.com

Independently Owned and Operated / A Member of the Cushman & Wakefield Alliance