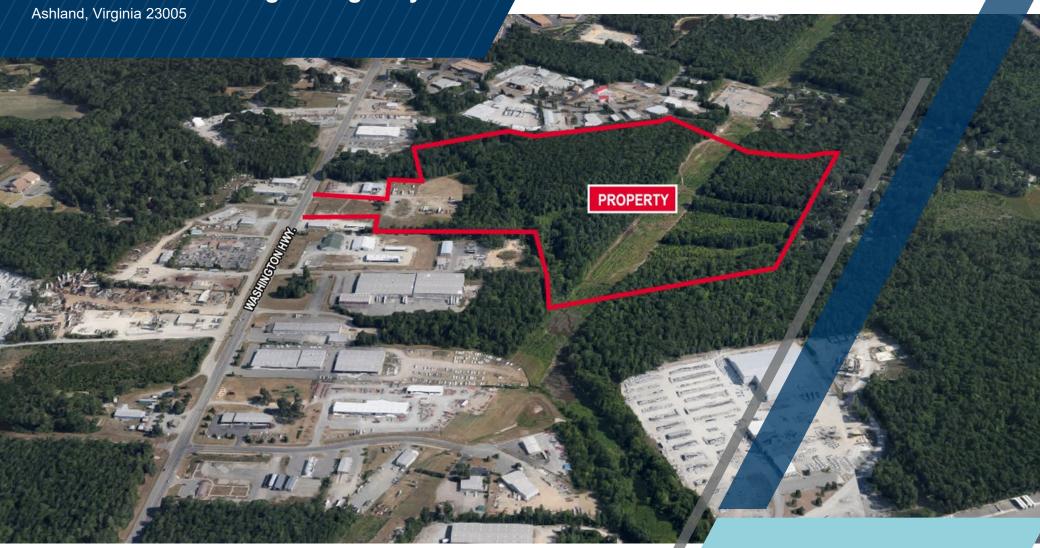

## INDUSTRIAL FOR SALE

12152-12174 Washington Highway

74.94± TOTAL ACRES AVAILABLE

DANNY HOLLY
Senior Vice President
+1 804 697 3552
danny.holly@thalhimer.com

CUSHMAN & THALHIMER

3.4 Miles to I-95 Lewistown Road Exit

## **INDUSTRIAL FOR SALE**

**12152-12174 Washington Hwy.** 

CUSHMAN & THALHIMER

Ashland, Virginia 23005