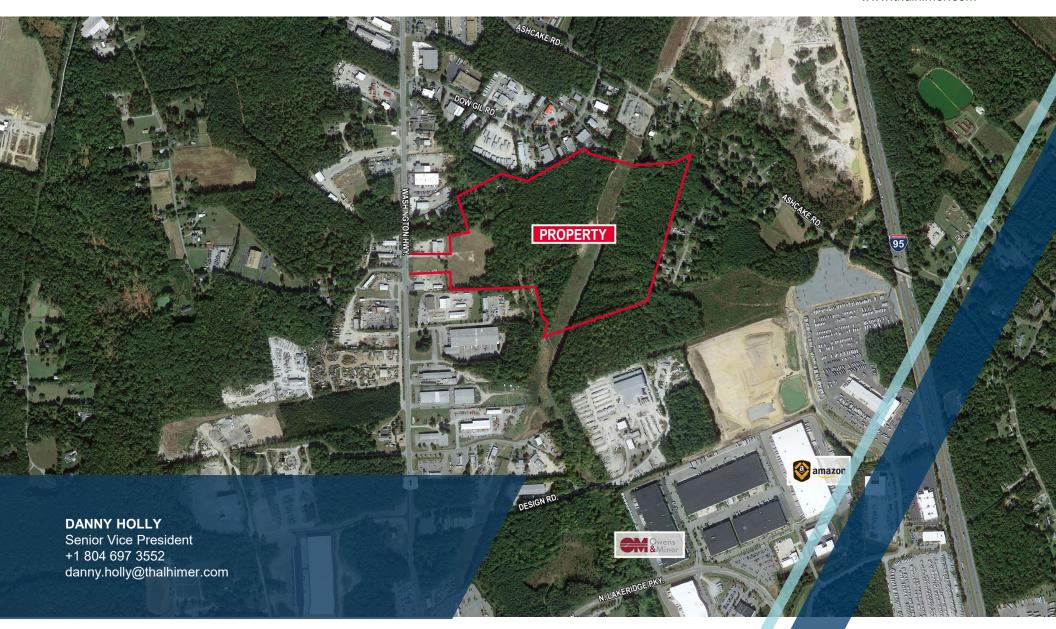

# SITE PLAN

## **INDUSTRIAL FOR SALE**

**12152-12174 Washington Hwy.** 

CUSHMAN & THALHIMER

Ashland, Virginia 23005

#### **FEATURES**

• 74.94± Total Acreage

• Usable Acreage 37.84± (Non-RPA)

#### **ZONING**

A-1 currently, Hanover Comprehensive Plan Use Industrial