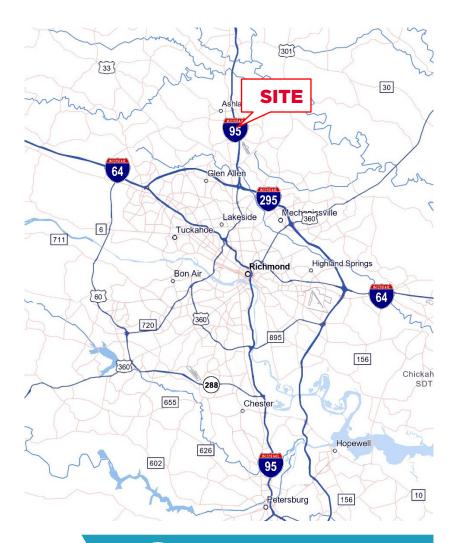

## **LOCATION MAPS**

## STRATEGICALLY LOCATED IN

## **DRIVING DISTANCES:**

119 MILES TO WASHINGTON DC 111 MILES TO VIRGINIA BEACH, VA 162 MILES TO RALEIGH, NC

Thalhimer Center 11100 W. Broad Street Glen Allen, VA 23060 www.thalhimer.com

Independently Owned and Operated / A Member of the Cushman & Wakefield Alliance