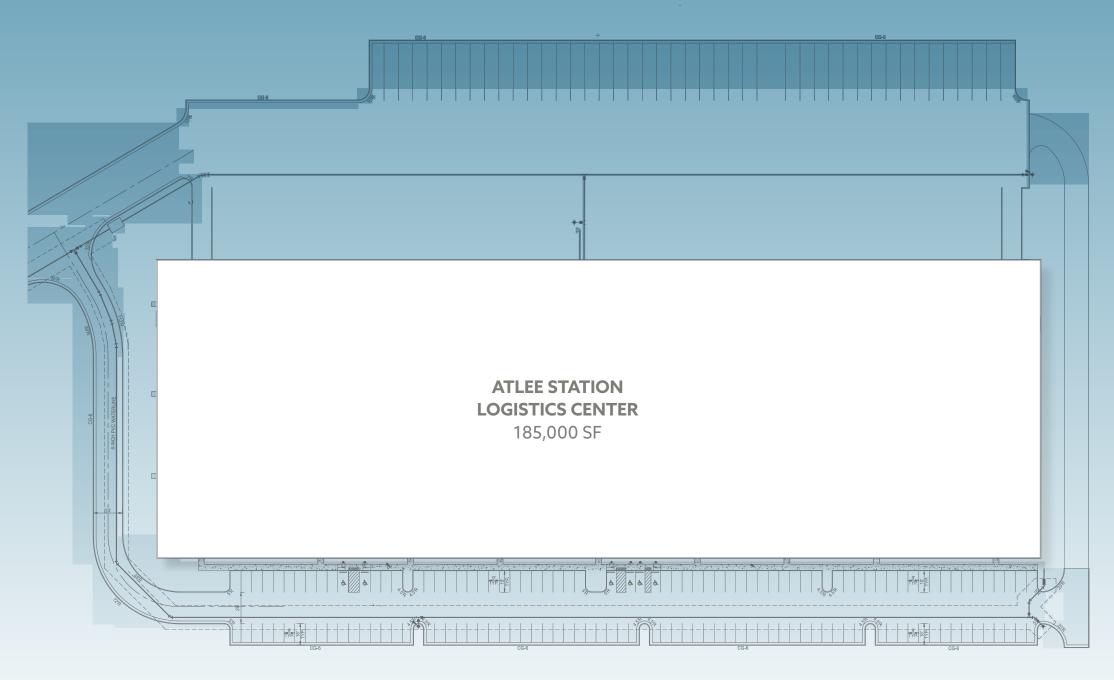

### SITE PLAN

#### Construction type

tilt-up concrete, architectural wall panels, with aluminum framed punch windows

### **Site** 23 acres

**Typical column bay** spacing 54' x 47.5'

**Truck parking**46 dedicated truck /
trailer parking spaces

Clear height 30'

**Dock positions**40 docks

**Drive-in doors** 2 drive-ins with overhead doors

Car parking 150 spaces

**ACCESS** 

I-295/I-95 Interchange
I-64
Downtown Richmond
Richmond Airport

Route 301

 0.7 miles
 12min

 1.6 mile
 4 mins

 9.1 miles
 13 min

 11.5 miles
 17 min