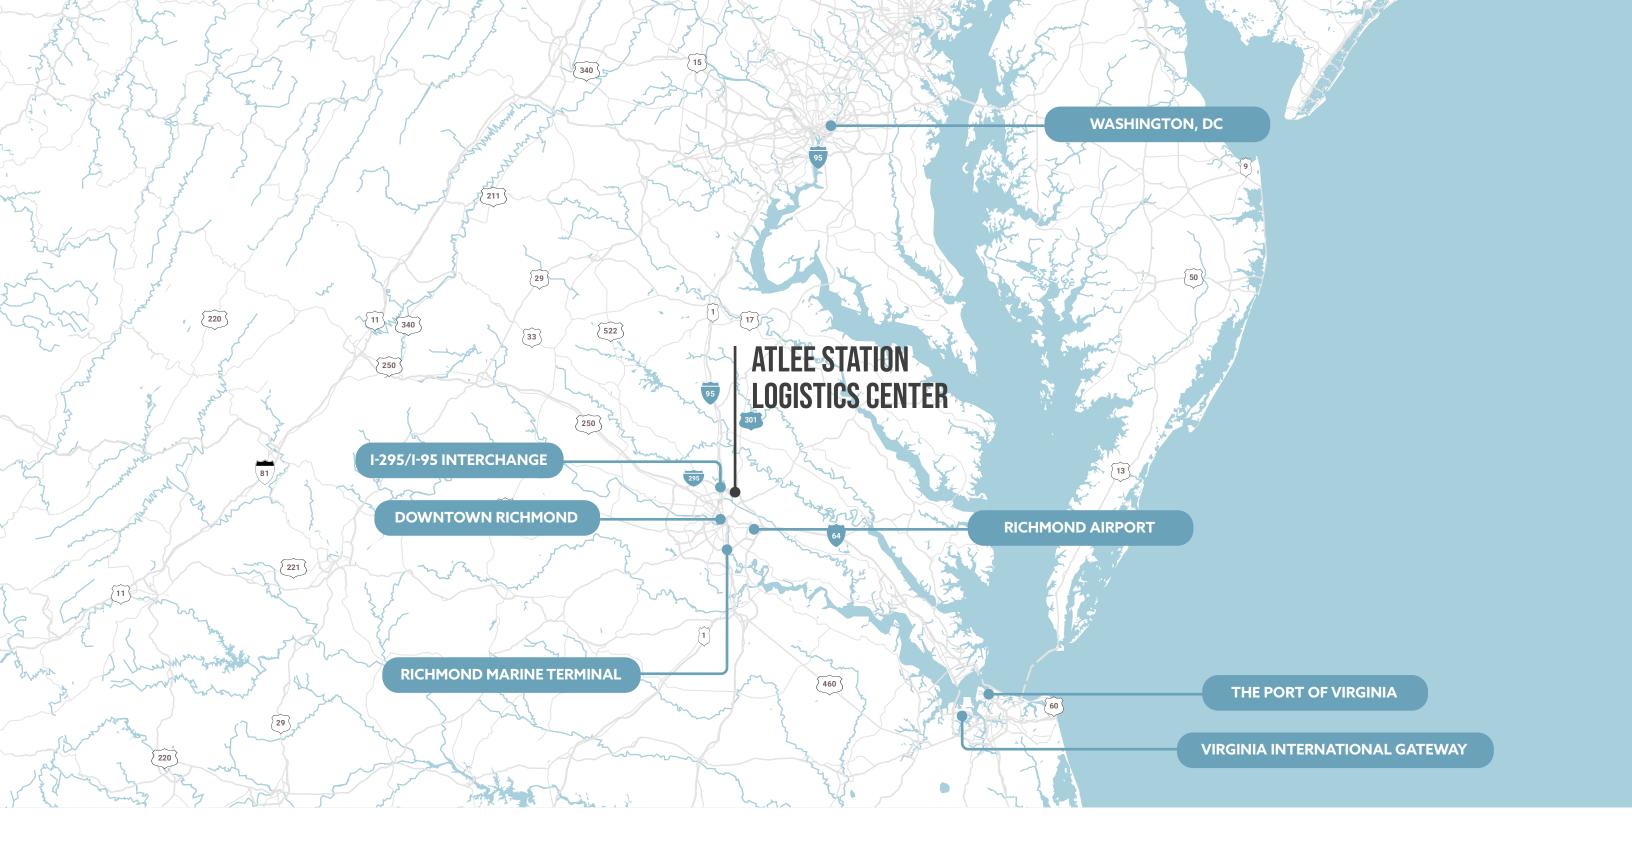

Car parking 150 spaces

**ACCESS** 

I-295/I-95 Interchange
I-64
Downtown Richmond
Richmond Airport

Route 301

 0.7 miles
 12min

 1.6 mile
 4 mins

 9.1 miles
 13 min

 11.5 miles
 17 min

 16.4 miles
 23 min

Port of Richmond
Port of Virginia
Virginia International Gateway
Washington, DC

 17.7 miles
 20 mins

 82.7 miles
 1 hr 18 mins

 95.2 miles
 1 hr 30 min

 101 miles
 1 hr 56 min