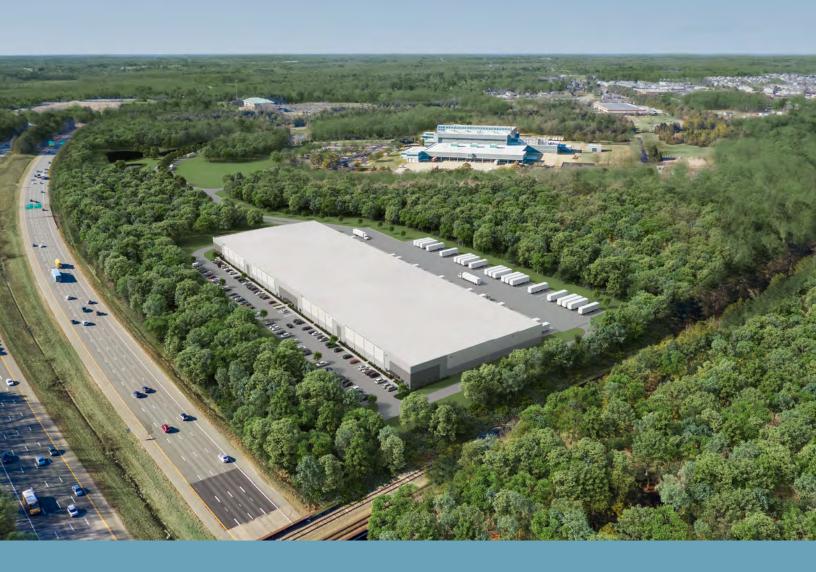

## ATLEE STATION LOGISTICS CENTER

speculative industrial building available for occupancy summer 2022

MECHANICSVILLE, VA

Adam T. Lawson T +1 804 200 6384 M +1 804 514 7041 adam.lawson@am.jll.com Muscoe Garnett T +1 804 200 6340 M +1 678 296 4610 muscoe.garnett@am.jll.com

### **Site** 23 acres

**Typical column bay** spacing 54' x 47.5'

**Truck parking**46 dedicated truck /
trailer parking spaces

Clear height 30'

**Dock positions**40 docks

**Drive-in doors** 2 drive-ins with overhead doors

Car parking 150 spaces

**ACCESS** 

I-295/I-95 Interchange
I-64
Downtown Richmond
Richmond Airport

Route 301

 0.7 miles
 12min

 1.6 mile
 4 mins

 9.1 miles
 13 min

 11.5 miles
 17 min