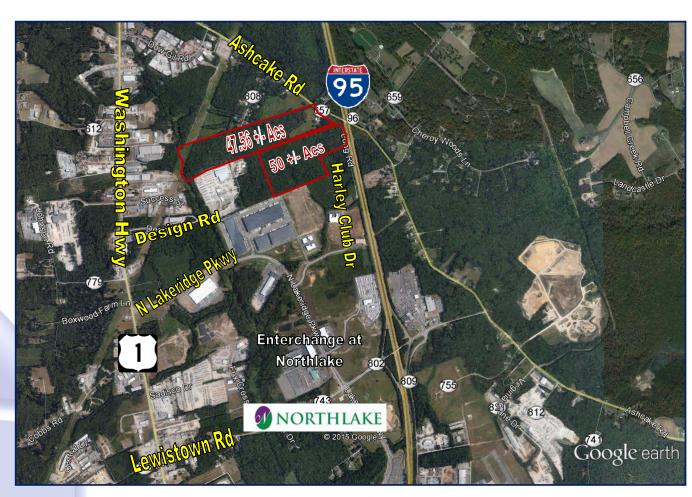

## I-95 Frontage adjacent to Northlake Park, Ashland, VA (Hanover County)

- 47.56+/- Acres Available
- 50 +/- Acres Available
- Zoned M-2
- For Sale: CALL FOR INFORMATION