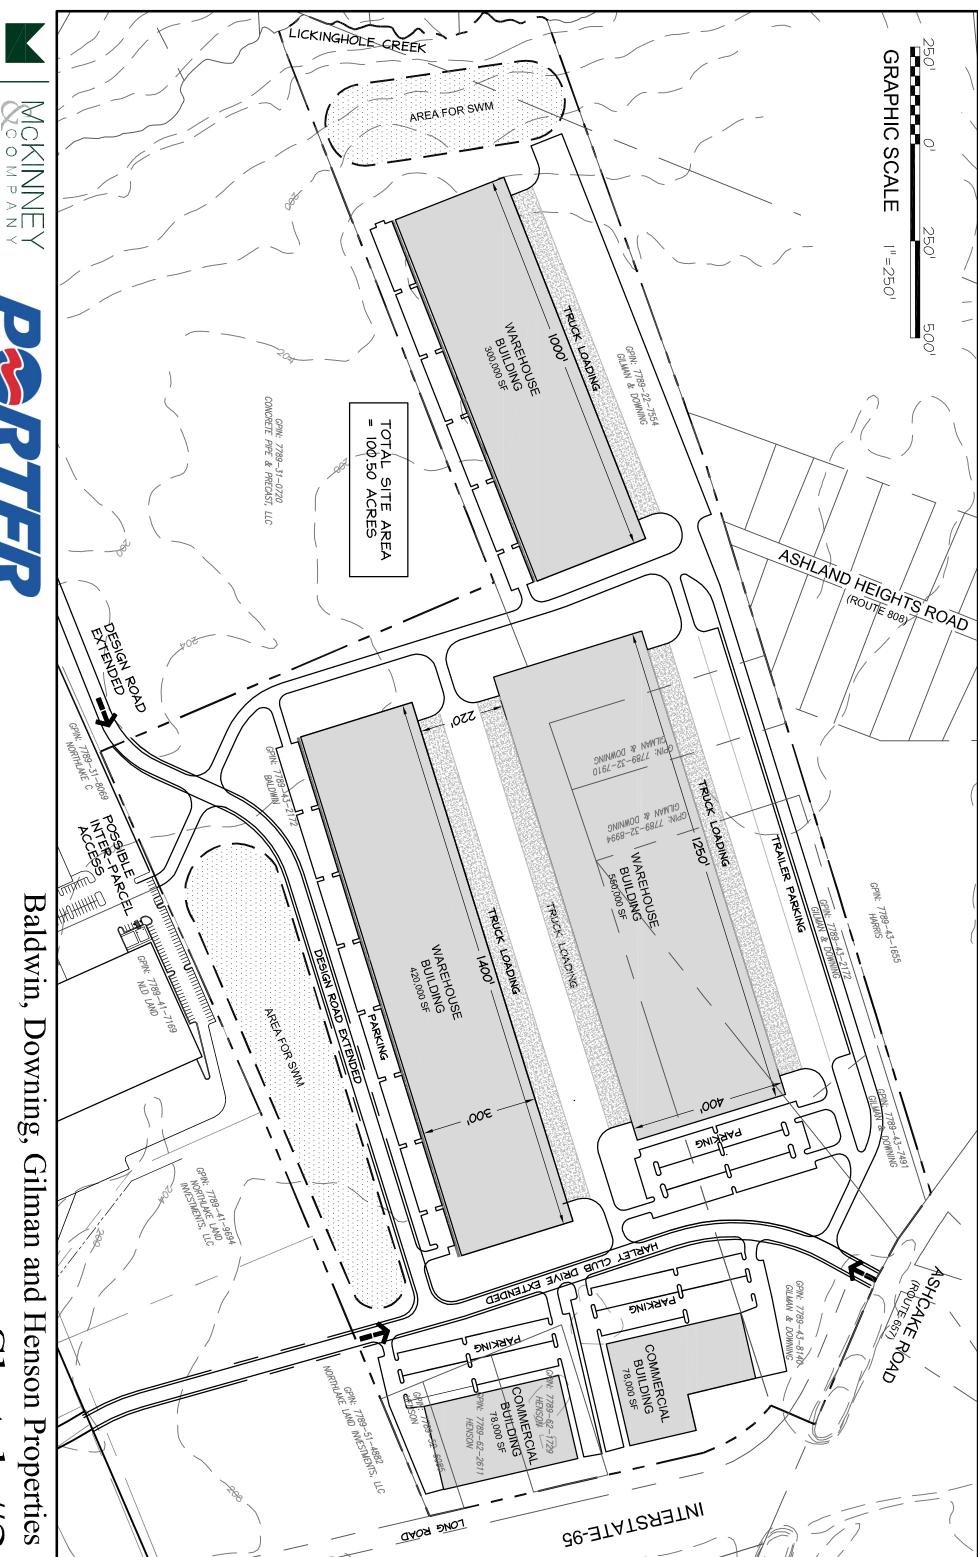

## FOR SALE

## I-95 Frontage adjacent to Northlake Park, Ashland, VA (Hanover County)

- 47.56+/- Acres Available
- 50 +/- Acres Available
- Zoned M-2
- For Sale: CALL FOR INFORMATION

## **Contact Exclusive Agents:**

Clifford B. Porter, CCIM, SIOR Kevin E. Cox, Vice President Wilson M Flohr P.O. Box 6482

Richmond, VA 23230 (804) 353-7994 Direct

(804) 355-7950 Fax

www.porterinc.com





Working Hard, Working Smart...For Our Customers







No warranty or representation is made as to the accuracy of the foregoing information. Terms of sale or lease and availability are subject to change or withdrawal without notice.



Sketch #2

Date:

09-30-2014



Sketch #1

Date:

09-30-2014