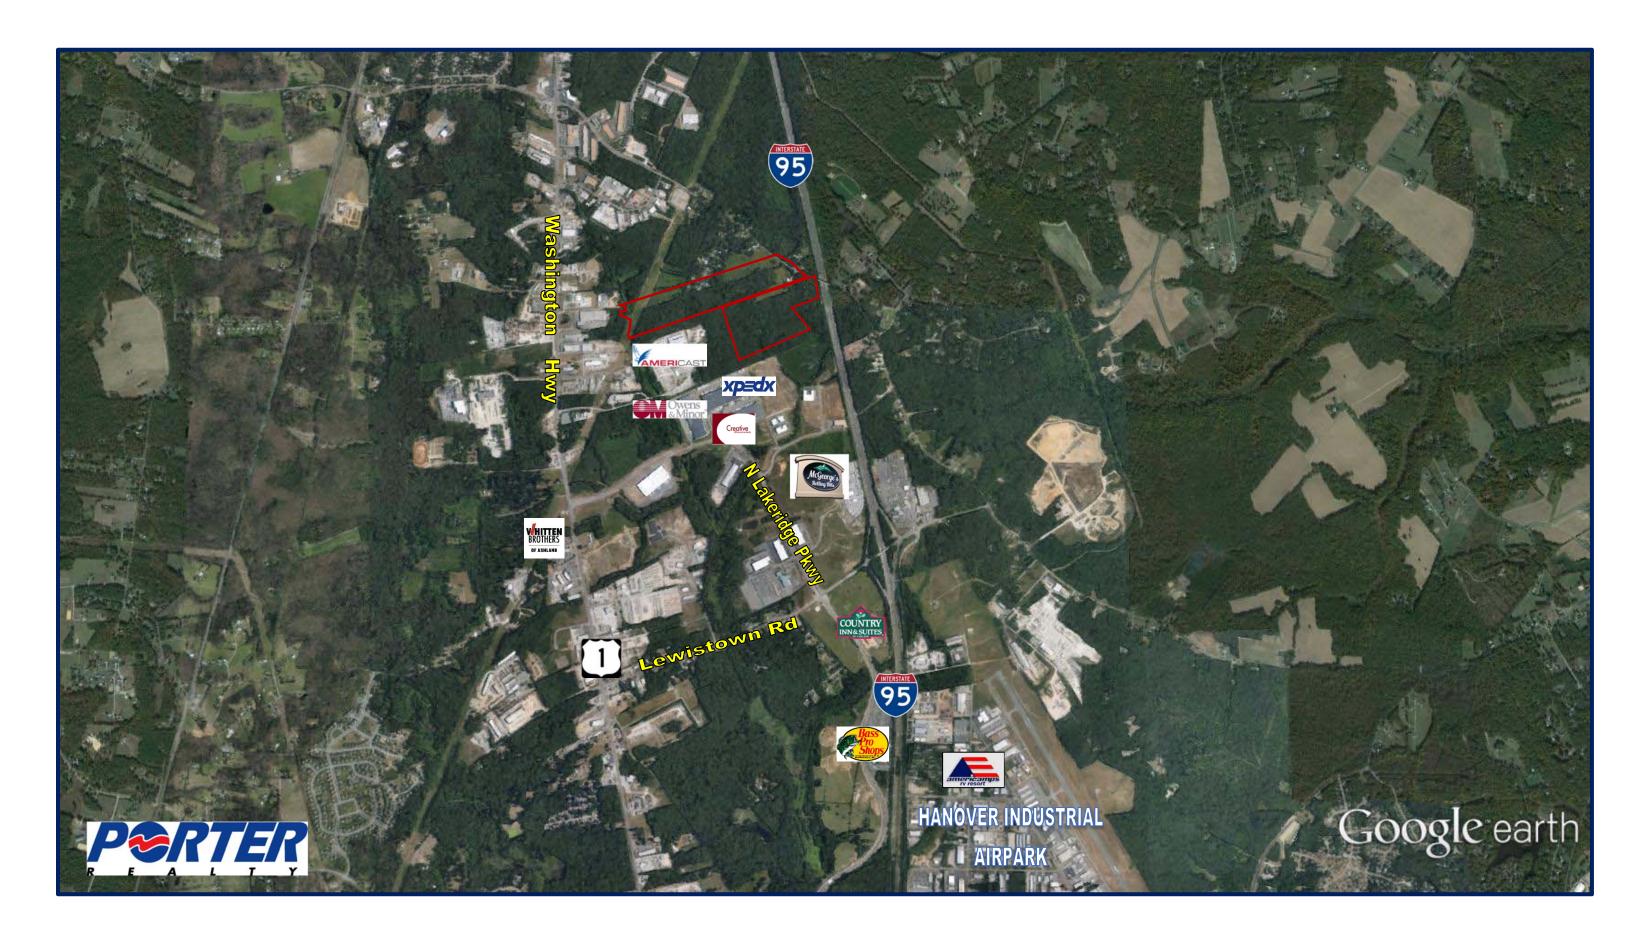

## I-95 Frontage adjacent to Northlake Park, Ashland, VA (Hanover County)

- 47.56+/- Acres Available
- 50 +/- Acres Available
- Zoned M-2
- For Sale: CALL FOR INFORMATION