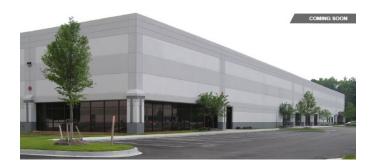

## Crescent Business Center VI

Lakeridge Parkway Ashland, VA 23005

Brandon, Turner Hanover County (804) 365-6459 bsturner@hanovervirginia.com

Comments

New flex space soon to be constructed in Crescent Business Center (delivery around January 2022), one of Hanover County's premier business locations. Located adjacent to I-95, with access via the Sliding Hill and Lewistown Road interchanges, this location provides unparalleled access to East Coast markets as well as the region's large and growing workforce. 54,801 s.f. is currently available (can be subdivided to 20,000 s.f.), with 24' ceilings, dock and drive-in doors, and 50'x180' bays.