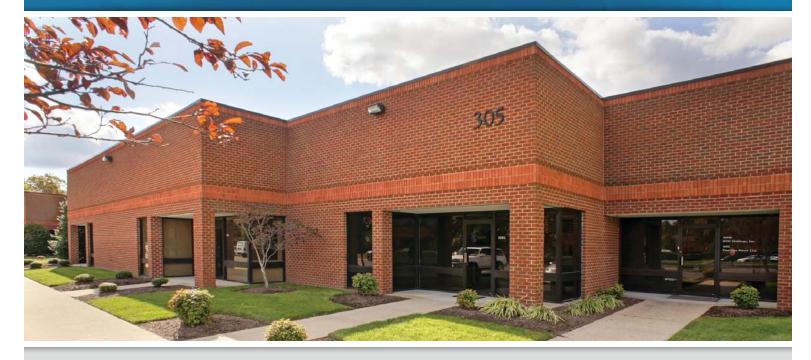

## **Hanover Business Center**

303-306 Ashcake Road 340 Hill Carter Parkway Ashland, VA 23005

### **OVERVIEW:**

One-story office/flex buildings with brick and glass facade Ceiling heights from 16' - 22' clear Buildings feature drive-in or dock loading M-1 zoning Ample parking Comcast and Verizon FiOS available 4 building office/service park totalling 182,983 SF