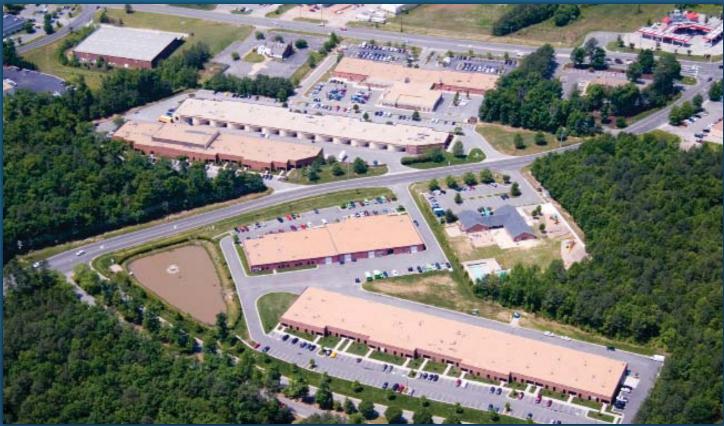

### **OVERVIEW:**

One-story office/flex buildings with brick and glass facade Ceiling heights from 16' - 22' clear Buildings feature drive-in or dock loading M-1 zoning Ample parking Comcast and Verizon FiOS available 4 building office/service park totalling 182,983 SF