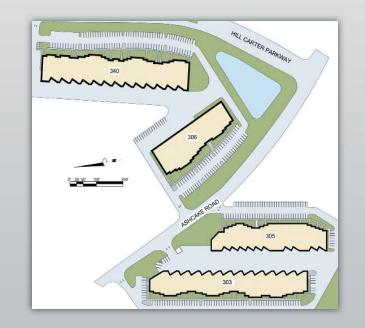

### AVAILABLE SPACE

| <br>303 ASHCAKE ROAD |       |
|----------------------|-------|
| Suite 303-A          | 4,950 |
| Suite 303-B/C/D      | 8,064 |
| Suite 303-E          | 3,225 |
| Suite 303-K          | 4,151 |
|                      |       |

SF\* SF\* SF\* SF

Can combine Suites 303-A-E for 16,239 SF of contiguous space

| :: | 305 ASHCAKE ROAD |           |  |
|----|------------------|-----------|--|
|    | Suite 305-D      | 5,043 SF  |  |
|    | Suite 305-G-K    | 14.271 SF |  |

Fully conditioned, 100% warehouse Divisible to 4,000+/- SF

**306 ASHCAKE ROAD** Suite 306-E

4,400 SF

| 340 HILL CARTER PARKWAY |           |  |  |
|-------------------------|-----------|--|--|
| Suite 340-E             | 4,384 SF* |  |  |
| Suite 340-G             | 4,023 SF* |  |  |
| Suite 340-H             | 4,000 SF* |  |  |
| Suite 340 I-J           | 8,811 SF* |  |  |

20% - 80% office to warehouse

**Drive-in loading** 

\*Can combine Suites 340-G-J for 16,834 SF of contiguous space

For leasing inquiries, please contact:

**JOHN CARPIN** 804.267.7216 • john.carpin@cbre.com