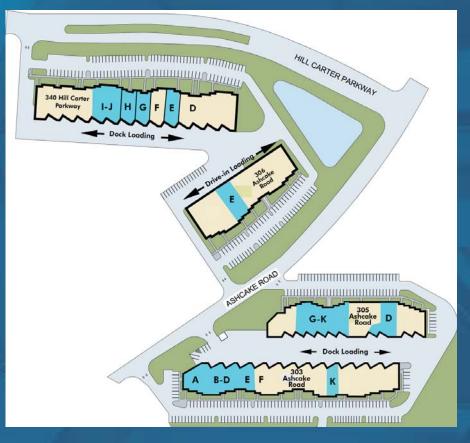

### AVAILABLE SPACE

| <br>303 ASHCAKE ROAD |       |
|----------------------|-------|
| Suite 303-A          | 4,950 |
| Suite 303-B/C/D      | 8,064 |
| Suite 303-E          | 3,225 |
| Suite 303-K          | 4,151 |
|                      |       |

SF\* SF\* SF\* SF

Can combine Suites 303-A-E for 16,239 SF of contiguous space

| :: | 305 ASHCAKE ROAD |           |  |
|----|------------------|-----------|--|
|    | Suite 305-D      | 5,043 SF  |  |
|    | Suite 305-G-K    | 14.271 SF |  |

Fully conditioned, 100% warehouse Divisible to 4,000+/- SF

**306 ASHCAKE ROAD** Suite 306-E

4,400 SF

| 340 HILL CARTER PARKWAY |           |  |  |
|-------------------------|-----------|--|--|
| Suite 340-E             | 4,384 SF* |  |  |
| Suite 340-G             | 4,023 SF* |  |  |
| Suite 340-H             | 4,000 SF* |  |  |
| Suite 340 I-J           | 8,811 SF* |  |  |

20% - 80% office to warehouse

**Drive-in loading** 

\*Can combine Suites 340-G-J for 16,834 SF of contiguous space

For leasing inquiries, please contact:

**JOHN CARPIN** 804.267.7216 • john.carpin@cbre.com