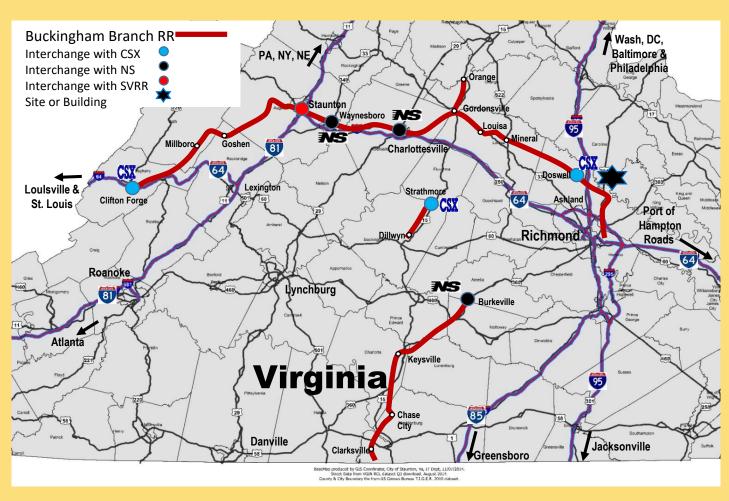

## Location

- Located 3 miles east of U.S. Rt. 1
- Site is 4.6 miles south of I-95 Exit 98
- 107 miles west of Port of Virginia / APM Terminals Virginia at Norfolk
- 30 miles from the Richmond International Airport with commercial passenger and freight service
- Adjacent to Buckingham Branch Railroad no existing rail siding but siding can be installed