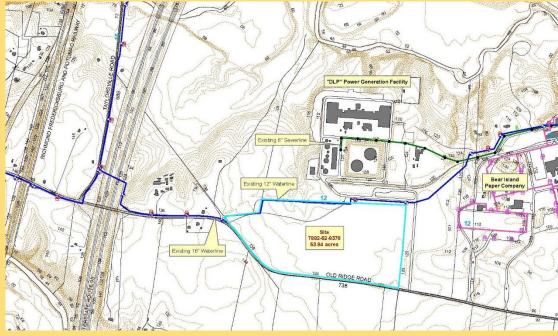

## Location

- Located 3 miles east of U.S. Rt. 1
- Site is 4.6 miles south of I-95 Exit 98
- 107 miles west of Port of Virginia / APM Terminals Virginia at Norfolk
- 30 miles from the Richmond International Airport with commercial passenger and freight service
- Adjacent to Buckingham Branch Railroad no existing rail siding but siding can be installed

### **Features**

- 54-acre industrial site, level site
- Property is subdividable
- Zoning M-3, Heavy Industrial
- Natural gas Virginia Natural Gas nearby
- Electric Power Rappahannock Electric Cooperative
- Water Hanover County water nearby
- Sewer Hanover County sewer nearby

# **Hanover County**

Old Ridge Road Site 10134-10164 Old Ridge Road Ashland, VA 23005