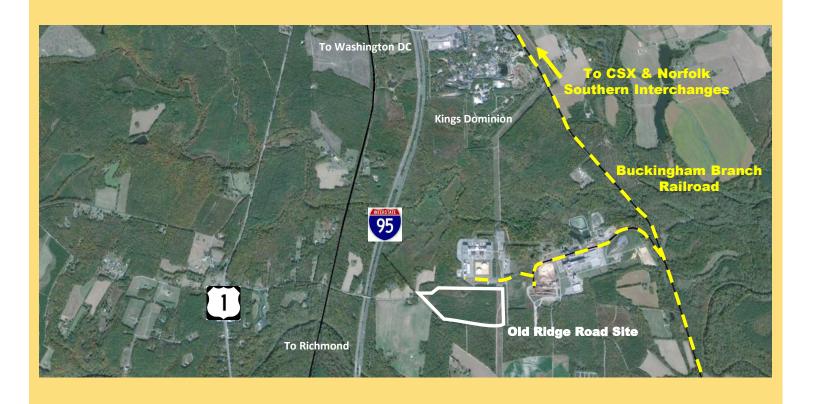

## Location

- Located 3 miles east of U.S. Rt. 1
- Site is 4.6 miles south of I-95 Exit 98
- 107 miles west of Port of Virginia / APM Terminals Virginia at Norfolk
- 30 miles from the Richmond International Airport with commercial passenger and freight service
- Adjacent to Buckingham Branch Railroad no existing rail siding but siding can be installed

### **Features**

- 54-acre industrial site, level site
- Property is subdividable
- Zoning M-3, Heavy Industrial
- Natural gas Virginia Natural Gas nearby
- Electric Power Rappahannock Electric Cooperative
- Water Hanover County water nearby
- Sewer Hanover County sewer nearby

# **Hanover County**

Old Ridge Road Site 10134-10164 Old Ridge Road Ashland, VA 23005