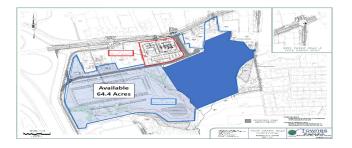

## Pole Green Commerce Center

7419 Pole Green Road Mechanicsville, VA 23111

| Availability                       |                                                                   |                          |         |
|------------------------------------|-------------------------------------------------------------------|--------------------------|---------|
| Total Site Area:                   | 113 ac / 45.2 ha                                                  | Available Land:          | 64.4    |
| Largest Contiguous:                | 64.4 ac / 25.76 ha                                                | Subdividable:            | Yes     |
| Built-To-Suit:                     | No                                                                | Range of Site Sizes:     | acres   |
| Specifications                     |                                                                   |                          |         |
| Topography:                        | Gently rolling                                                    | Zoning:                  | M-2; B3 |
| Industrial Park:                   | No                                                                | Outside Storage Allowed: | No      |
| Pad Ready:                         | No                                                                |                          |         |
| Utilities                          |                                                                   |                          |         |
| Electric Provider:                 | Dominion Energy                                                   |                          |         |
| Natural Gas Provider:              | Virginia Natural Gas                                              |                          |         |
| Water Provider:                    | Hanover County                                                    |                          |         |
| Sewer Provider:                    | Hanover County                                                    |                          |         |
| Fiber/Broadband Provider:          | Verizon                                                           |                          |         |
| Transportation                     |                                                                   |                          |         |
| Interstate/Distance:               | Interstate 295 /0.6 miles                                         |                          |         |
| 4-Lane Highway/Distance:           | U.S. Highway 360 /2.2 miles                                       |                          |         |
| International Airport:             | Washington-Dulles International Airport /116.0 miles /103 minutes |                          |         |
| Commercial Airport:                | Richmond International Airport /12.3 miles /15 minutes            |                          |         |
| General Aviation Airport:          | Hanover County Municipal Airport /9.4 miles /11 minutes           |                          |         |
| Port of Virginia:                  | 79.6 miles /71 min                                                |                          |         |
| Port of Virginia (Inland<br>Port): | 16.1 miles / 20 min                                               |                          |         |
| Rail Served :                      | No                                                                |                          |         |

## Contact

Brandon Turner Hanover County (804) 365-6459 bsturner@hanovervirginia.com

Pole Green Commerce Center is a 113 acre industrial site (of which 40 acres is under contract) adjacent to I-295 with full utilities. Excellent future pad site (anticipated delivery Q2 2020) of 64.4 acres zoned M-2 is ideal for warehouse, distribution, and manufacturing operations. The additional 8.62 acres available is zoned B-3 and is an outstanding location for retail and food service.