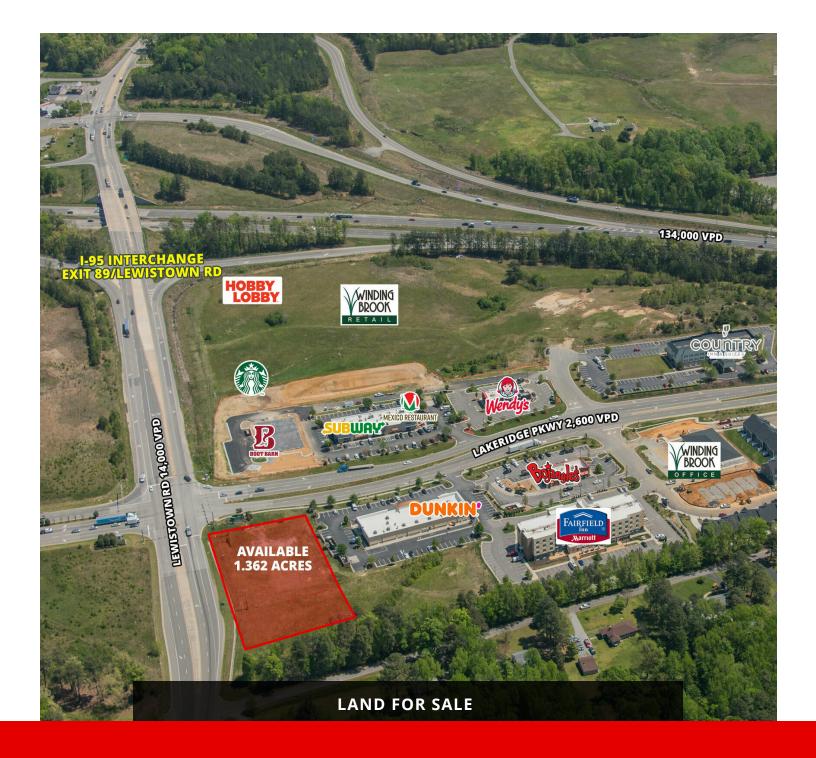

### **PROPERTY SUMMARY**

Sale/Lease 1.362 acres Availabilities:

**Pricing:** Negotiable

Zoned: B-3

**Utilities:** To the Site

**Traffic Counts:** 

**I-95** 134,000 VPD

Lakeridge Pkwy 2,600 VPD

Lewistown Rd 14,000 VPD

### PROPERTY OVERVIEW

Pad opportunity located at the corner of Lakeridge Parkway and Lewistown Road within Winding Brook, a 185-acre mixed-use development incorporating retail, restaurants, entertainment, hospitality and residential (85 Townhomes are now complete). Winding Brook is conveniently positioned in Ashland, Virginia, along I-95 and 3 miles north of I-295.

Co-Tenants: Hobby Lobby, Boot Barn, Bass Pro Shop, Starbucks, Islamorada Fish Company Restaurant, Country Inn & Suites, Fairfield Inn & Suites, Wendy's, Bojangles, Mexico Restaurant, Subway, Dunkin Donuts, Green Top Indoor Shooting Range, and more.