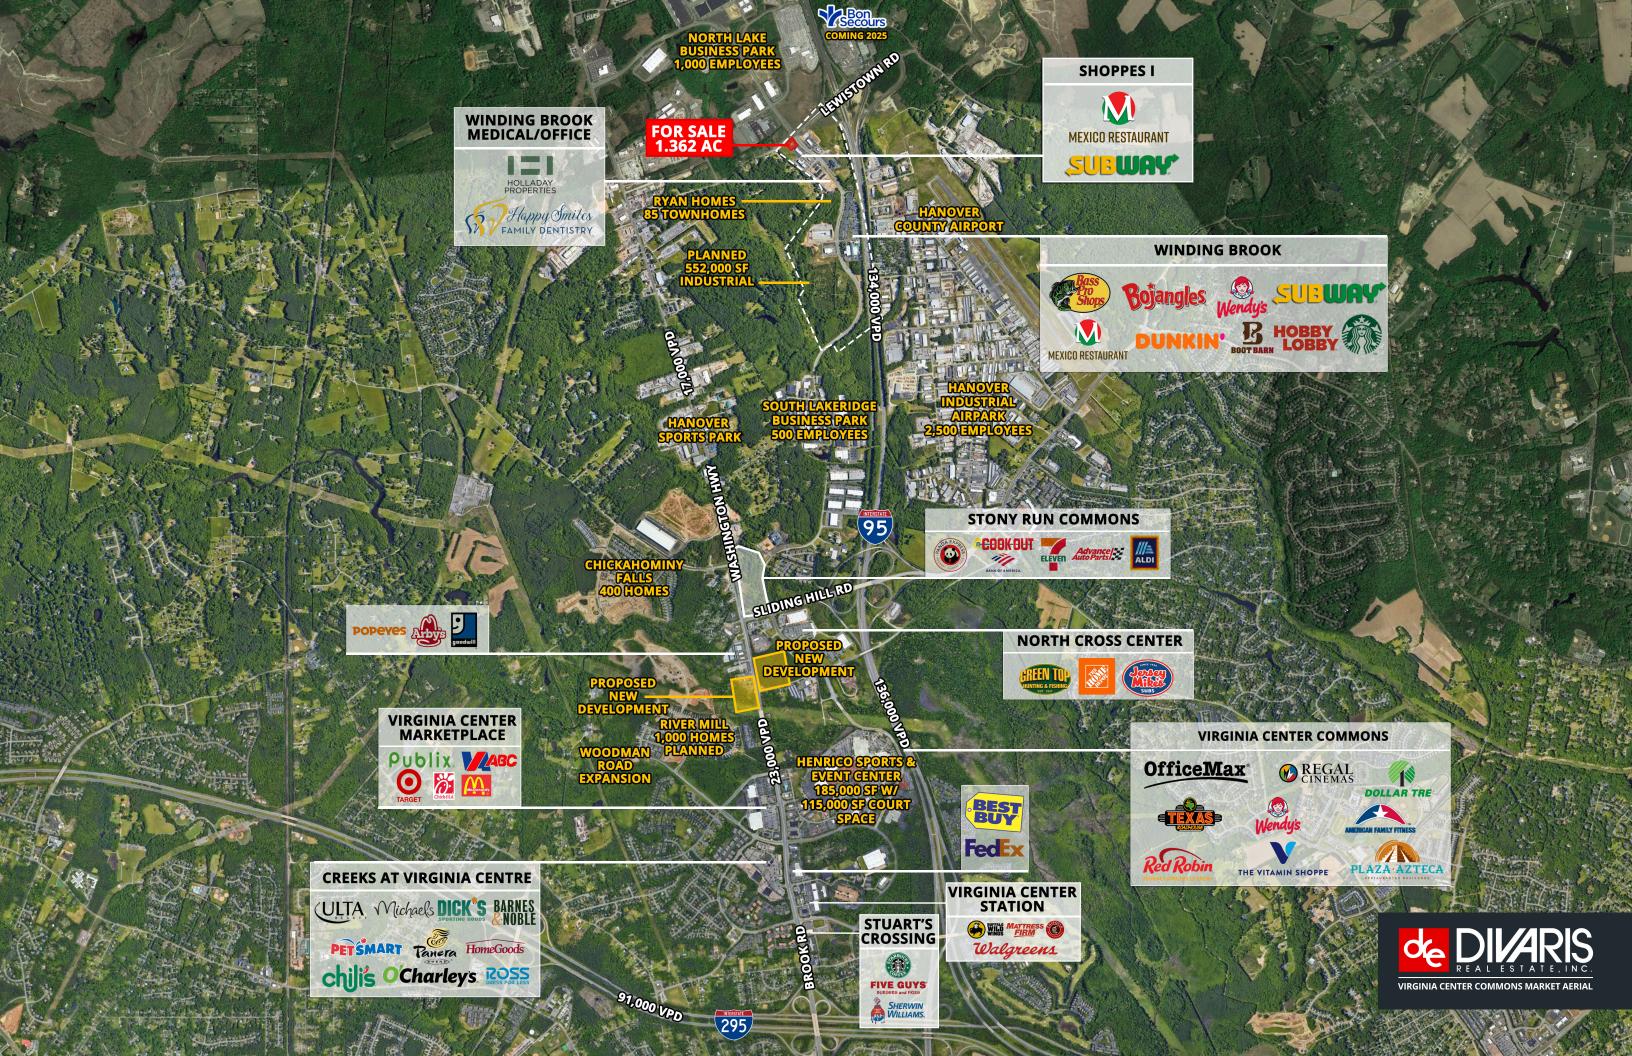

### PROPERTY OVERVIEW

Pad opportunity located at the corner of Lakeridge Parkway and Lewistown Road within Winding Brook, a 185-acre mixed-use development incorporating retail, restaurants, entertainment, hospitality and residential (85 Townhomes are now complete). Winding Brook is conveniently positioned in Ashland, Virginia, along I-95 and 3 miles north of I-295.

Co-Tenants: Hobby Lobby, Boot Barn, Bass Pro Shop, Starbucks, Islamorada Fish Company Restaurant, Country Inn & Suites, Fairfield Inn & Suites, Wendy's, Bojangles, Mexico Restaurant, Subway, Dunkin Donuts, Green Top Indoor Shooting Range, and more.