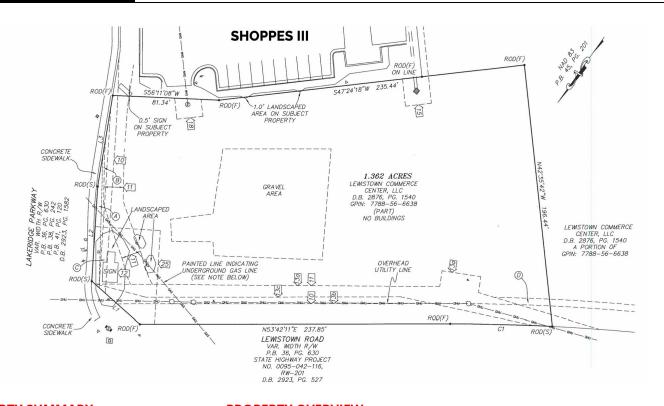

### **PROPERTY SUMMARY**

Sale/Lease 1.362 acres Availabilities:

**Pricing:** Negotiable

Zoned: B-3

**Utilities:** To the Site

**Traffic Counts:** 

**I-95** 134,000 VPD

Lakeridge Pkwy 2,600 VPD