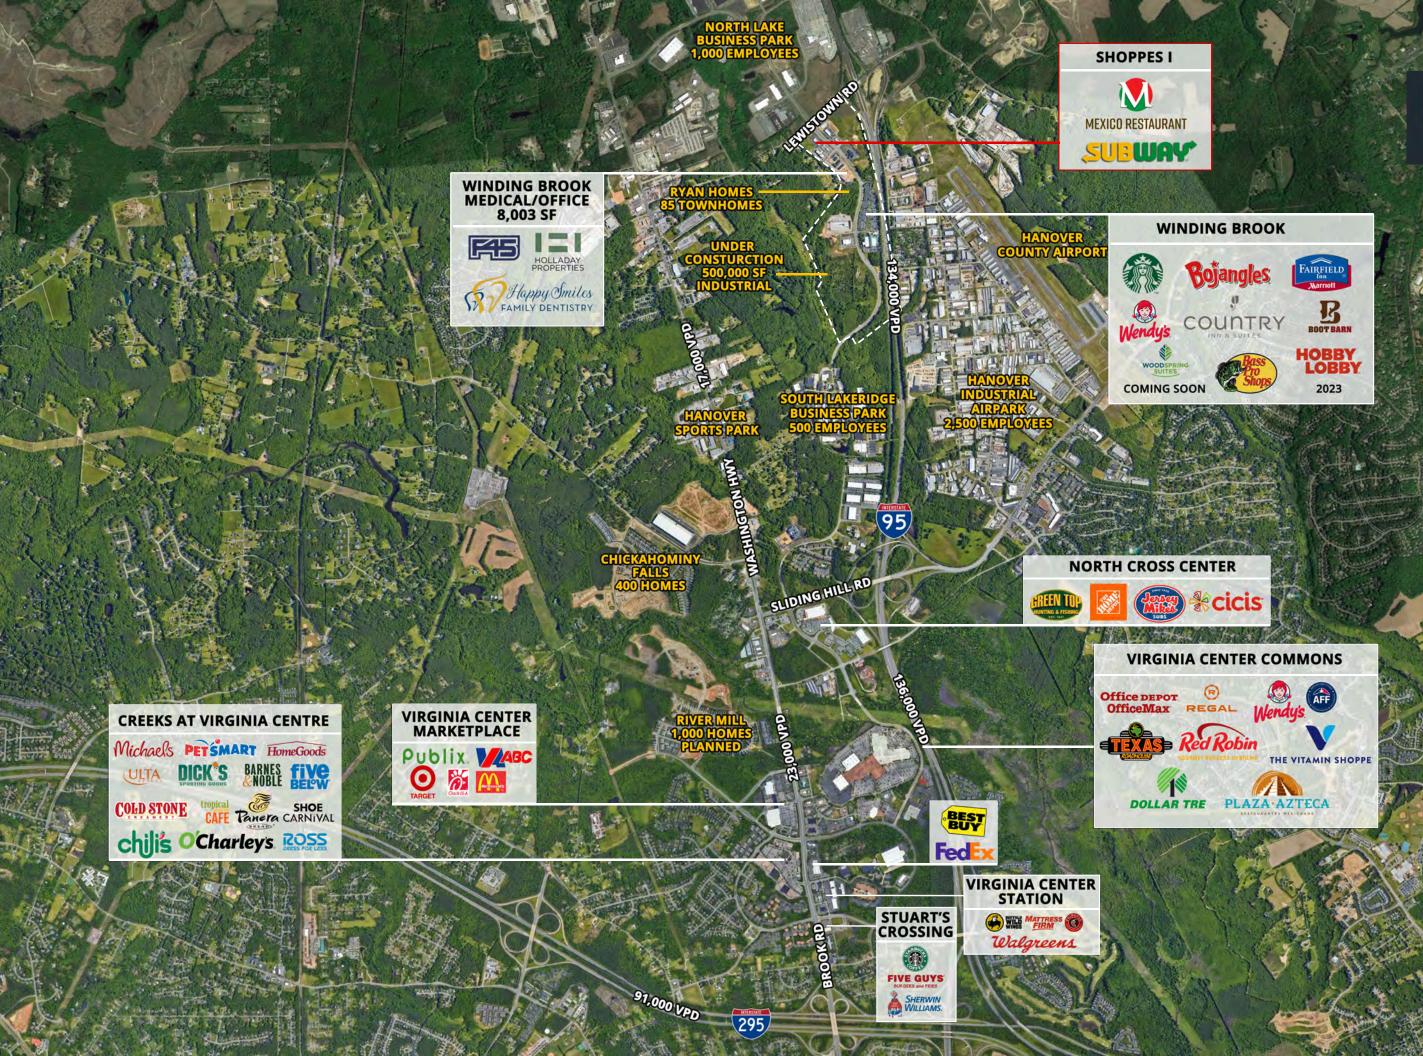

Co-Tenants: Boot Barn, Bass Pro Shop, Islamorada Fish Company Restaurant, Country Inn & Suites, Fairfield Inn & Suites, Wendy's, Bojangles, Mexico Restaurant, Subway, Dunkin Donuts, Green Top Indoor Shooting Range, and more. Starbucks is now open and Hobby Lobby opening in 2023.

DIVARIS REAL ESTATE INC // 200 SOUTH 10TH STREET, SUITE 1010, RICHMOND, VA 23219 // DIVARIS.COM

Leadb

Progress Rd

WINDING BROOK MARKET AERIAL

1259

95