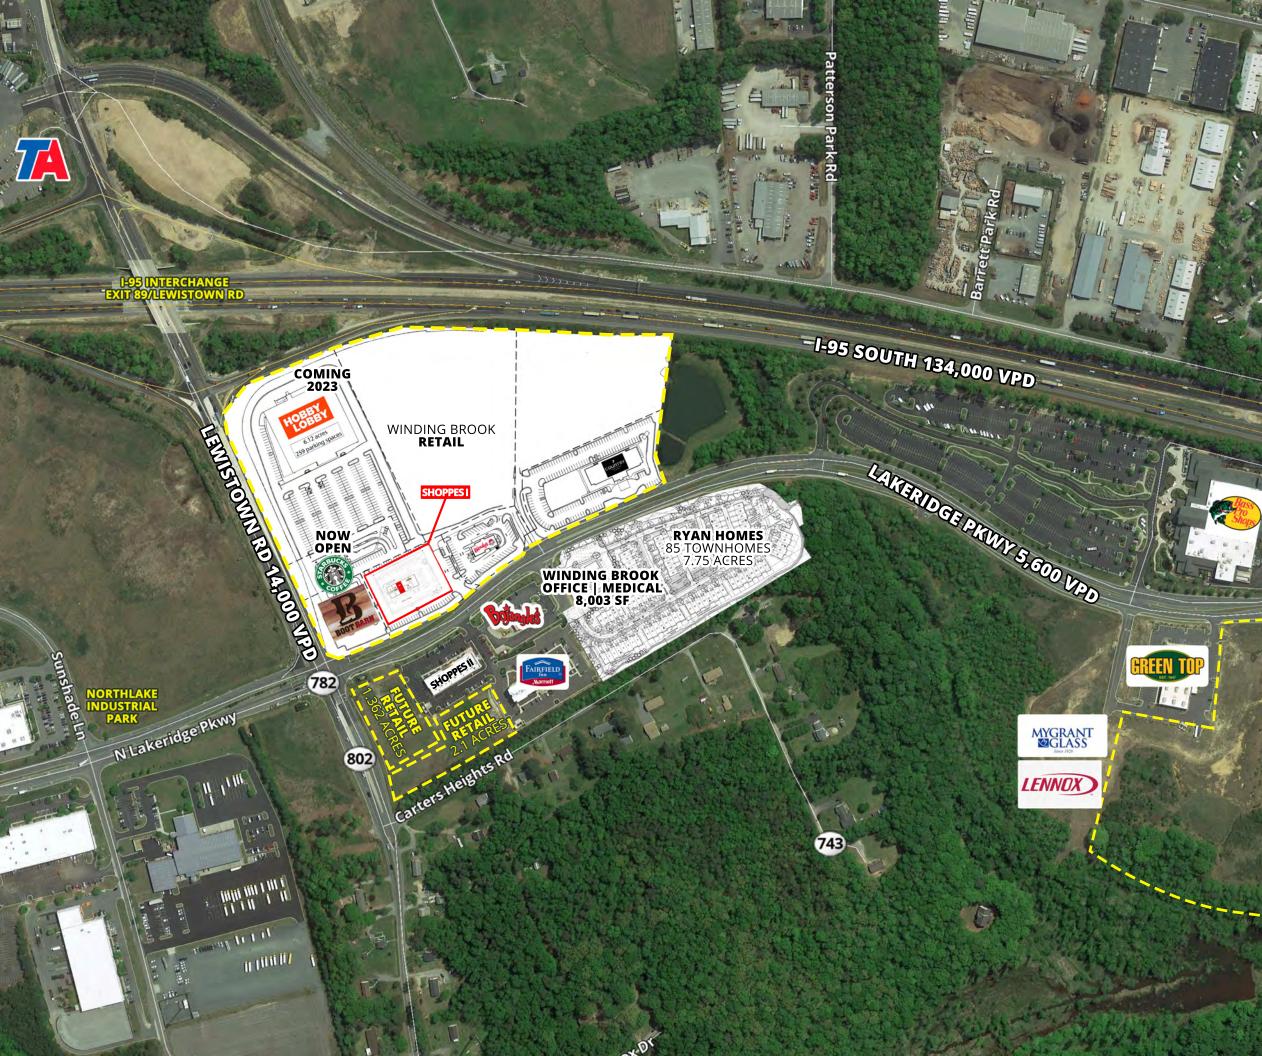

#### **PROPERTY OVERVIEW** TILAS 10 i 俳 3 VEXIC 0 0 2A 2B 1 -4,000 SF eater. -SUBVANC ALL A DEL (E) 1,850 SF 1,150 SF -946 SF 3A Blake and Coe \_ SIDEWALK --1.55 AC / 75 parks

#### **PROPERTY SUMMARY**

Lease

I-95

Availabilities:

**Rental Rate:** 

**Traffic Counts:** 

Lakeridge Pkwy

Lewistown Rd

| PRO | PERT | ΥΟΥ | <b>ERV</b> | IEW |
|-----|------|-----|------------|-----|
|     |      |     |            |     |

946 SF

Negotiable

134,000 VPD

5,600 VPD

14,000 VPD

| Shoppes I is a 10,000 SF retail building located in Winding Brook, a 185-acre mixed- |  |  |  |  |  |
|--------------------------------------------------------------------------------------|--|--|--|--|--|
| use development incorporating retail, restaurants, entertainment, hospitality, and   |  |  |  |  |  |
| residential (85 Townhomes). Winding Brook is conveniently positioned in Ashland,     |  |  |  |  |  |
| Virginia, along I-95 and 3 miles north of I-295.                                     |  |  |  |  |  |

Co-Tenants: Boot Barn, Bass Pro Shop, Islamorada Fish Company Restaurant, Country Inn & Suites, Fairfield Inn & Suites, Wendy's, Bojangles, Mexico Restaurant, Subway, Dunkin Donuts, Green Top Indoor Shooting Range, and more. Starbucks is now open and Hobby Lobby opening in 2023.

#### UNDER CONSTRUCTION

INDUSTRIAL SPACE 500,000 SF

Loretta Cataldi Principal 804.335.0232 Loretta.Cataldi@Divaris.Com